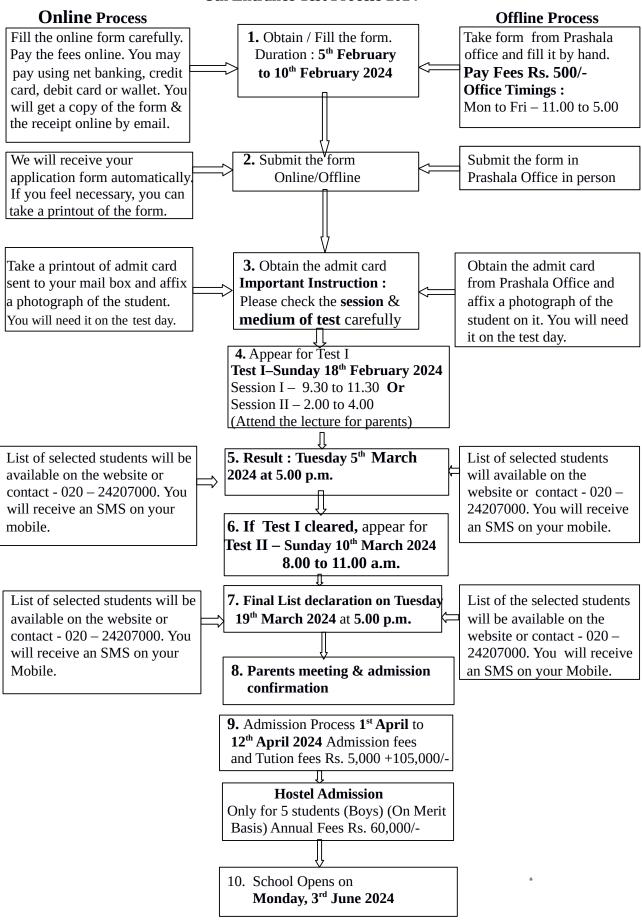

# Jnana Prabodhini Prashala 5th Entrance Test March 2024

### **Instructions for Parents**

- 1. Student should report at the test center 30 minutes before the test according to the session allotted.
- 2. Student should bring on **18**<sup>th</sup> **February 2024** his/her **admit card** with photo affixed, 2 black ball pens for the first test. If selected for the second test scheduled on **10**<sup>th</sup> **March 2024**, bring 2 pencils, an eraser and a sharpner, two black ballpens.
- 3. The student needs to know his / her **group number** and **seat number** correctly to reach his / her classroom. For this reason, **the student must have the admit card with him / her.**
- 4. Once the candidate enters the school premises, the teachers and the volunteers take care of the students and take them to their respective classreooms. Parents are not allowed to enter the classroom.
- 5. Parents are not allowed to wait inside the school premises. A lecture explaining the philosophy of the school is held for the parents. Parents can attend the lecture.
- 6. After the test, the students are brought to the ground floor. Parents are requested to wait at the gate to pick their children.
- 7. **In No case** any request for change in assigned session will be entertained.
- 8. Answers will be assessed using O.M.R. technique. Students should practise it well. Please see the sample of the answersheet attached.
- 9. An orientation lecture is arranged for parents in the morning at 10.00 and at 2.00 in the afternoon. Parents may attend anyone out of these two sessions.

## Jnana Prabodhini Prashala Details of the Entrance Test

Test I

Exam Centre: S.P.M English Medium School, Pune 30

**Subjects**: Psychological Tests **Medium of Test**: Marathi or English

**Time :** Total 2 hrs.

**Types of questions:** Objective type, Multiple choice questions (includes many

tests of short durations)

**Writing Material :** Two black ball pens

**Test Date**: Sunday, 18<sup>th</sup> February 2024

Time: Session I – 9.30 To 11.30 a.m.

OR

Session II - 2.00 To 4.00

\_\_\_\_\_\_

Result: Tuesday 5<sup>th</sup>, March 2024 at 5.00 p.m.

Test II

(Only for those who clear test I)

Exam Centre: Jnana Prabodhini Prashala, Pune 30

**Subjects**: Psychological Tests **Medium of Test**: Marathi or English

**Time :** Total 3 hrs.

**Types of questions:** Objective type, Multiple choice questions (includes many

tests of short durations)

**Writing Material :** Two sharpened pencils, an eraser and a sharpner, two black

ball pens

Test Date: Sunday, 10<sup>th</sup> March 2024

**Timings:** 8.00 a.m. To 11.00 a.m.

\_\_\_\_\_\_

Result: Tuesday 19<sup>th</sup>, March 2024 at 5.00 p.m.