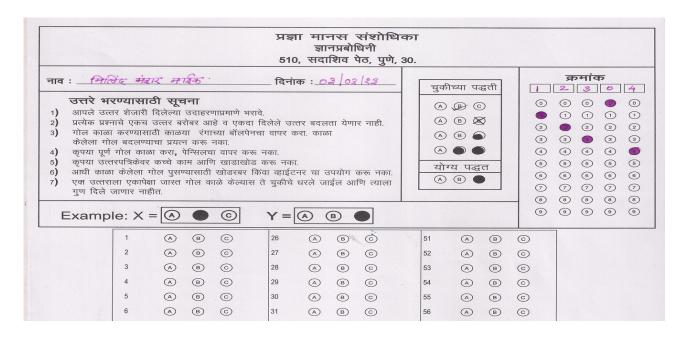

### **Instructions for Parents**

- 1. Student should report at the test center 30 minutes before the test according to the session allotted.
- 2. Student should bring on **18**<sup>th</sup> **February 2024** his/her **admit card** with photo affixed, 2 black ball pens for the first test. If selected for the second test scheduled on **10**<sup>th</sup> **March 2024**, bring 2 pencils, an eraser and a sharpner, two black ballpens.
- 3. The student needs to know his / her **group number** and **seat number** correctly to reach his / her classroom. For this reason, **the student must have the admit card with him / her.**
- 4. Once the candidate enters the school premises, the teachers and the volunteers take care of the students and take them to their respective classreooms. Parents are not allowed to enter the classroom.
- 5. Parents are not allowed to wait inside the school premises. A lecture explaining the philosophy of the school is held for the parents. Parents can attend the lecture.
- 6. After the test, the students are brought to the ground floor. Parents are requested to wait at the gate to pick their children.
- 7. **In No case** any request for change in assigned session will be entertained.
- 8. Answers will be assessed using O.M.R. technique. Students should practise it well. Please see the sample of the answersheet attached.
- 9. An orientation lecture is arranged for parents in the morning at 10.00 and at 2.00 in the afternoon. Parents may attend anyone out of these two sessions.